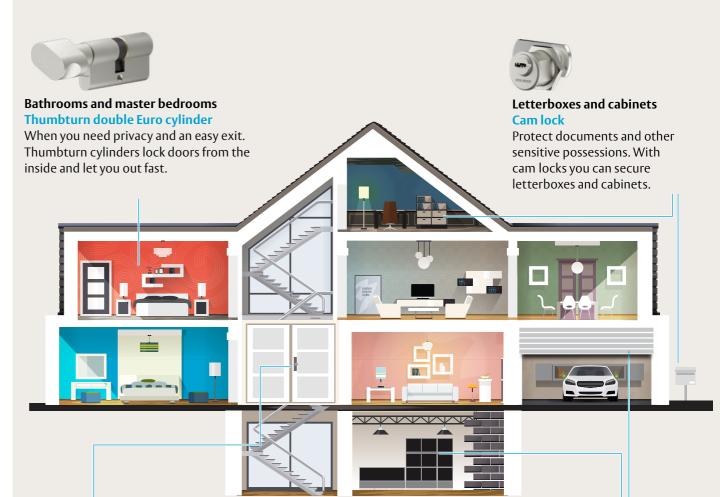

## CY100: Locking devices for more than just doors

### Main entrance and exterior doors

## Double Euro cylinder and rim cylinder

Your main door needs high security standards plus resistance against weather and temperature. All CY100 cylinders are long-lasting, providing extra protection against physical attacks.

### **Gates and cellars**

#### **Padlock**

Lock almost anything, from garages to storage boxes and even bicycles — and unlock all with the same key.