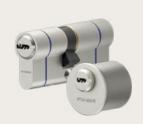

## Double Euro cylinder and rim cylinder

Your main door needs high security standards plus resistance against weather and temperature. All CY100 cylinders are long-lasting, providing extra protection against physical attacks.