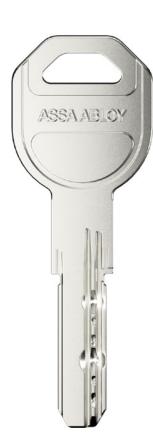

# CY100 – a reversible key for all your locking points

You no longer waste time looking for the right key. With the CY100, you can open every domestic door — and more — with the same key.

And because the CY100 key is robust, secure (patent-protected until 2036) and reversible, it turns in the lock first time, every time.